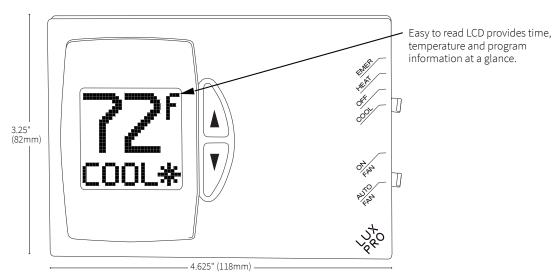

## SPECIFICATIONS

| Dimensions                | 4.625" (118mm) wide x 3.25" (82mm) tall x .875" (22.5mm) deep                                                                                                                                                                                                                                    |
|---------------------------|--------------------------------------------------------------------------------------------------------------------------------------------------------------------------------------------------------------------------------------------------------------------------------------------------|
| Heat/Cool Terminals       | E, Y, B, O, W2, R, G, C                                                                                                                                                                                                                                                                          |
| Electrical Ratings        | 1.5 AMPS at 24 VAC                                                                                                                                                                                                                                                                               |
| Temperature Control Range | <ul> <li>Temp control 45° F to 90° F (7° to 32° C)</li> <li>Display range: 23° F to 99° (-5° C to 37° C)</li> <li>Temp differential: adjustable from .25° F to 2.25° F accuracy +- 1° over a range of 50° F to 90° F.</li> </ul>                                                                 |
| Environmental Limits      | <ul> <li>Moisture and Dust: meets IP20</li> <li>Operating Humidity: 20% to 90% (non-condensing)</li> <li>Operating temperature: 32°F to 95°F (0°C to 35°C)</li> <li>Storage temperature: -4°F to 130°F (-20°C to 54°C)</li> <li>Electrical Immunity: meets relevant CE specifications</li> </ul> |
| Compatibile With          | <ul><li>For most 24V heat pump systems</li><li>1 or 2-stage heat/1 stage cool heat pumps</li></ul>                                                                                                                                                                                               |
| Not Compatibile With      | <ul> <li>Multi-stage gas or oil furnaces</li> <li>Hydronic hot water systems</li> <li>120V/240V line voltage systems (without transformer)</li> <li>Conventional (non-heat pump) systems</li> </ul>                                                                                              |
| Packaging                 | <ul> <li>Master Carton: Master Carton: 10 units</li> <li>UPC: 0 21079 03121 4</li> </ul>                                                                                                                                                                                                         |