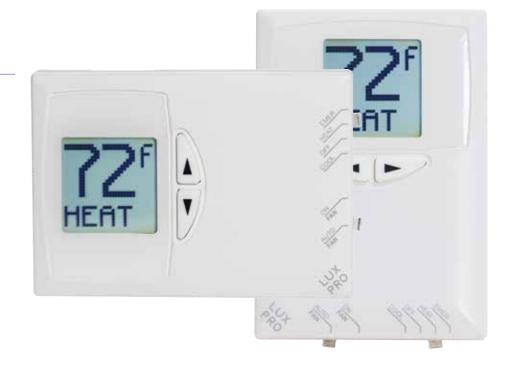

# LUXPRO<sup>®</sup> non-progr

**PSDH121**<sup>+</sup> non-programmable – heat pump thermostat

## Product Highlights

- ✓ Large back-lit display
- Dual powered: system or battery
- Horizontal or vertical mount
- ✓ 5 year warranty

#### **Product Features**

- Easy installation
- Horizontal or vertical mount
- Easy-view back light
- Optional wall plate model# WP567
- Dual powered (2AA) Alkaline Batteries (included)
- Adjustable compressor delay
- Display option: fahrenheit or celsius temperature
- Emergency heat-mode switch
- Low battery indicator
- Adjustable temperature swing
- 9-step temperature swing
- Temperature calibration
- High & low adjustable temp limits