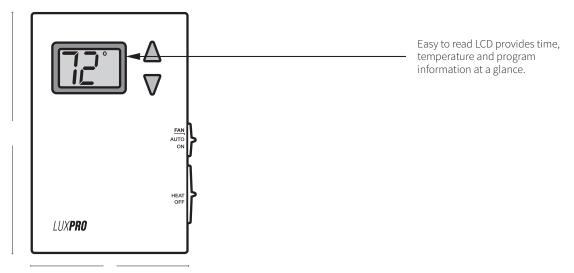

#### **Product Features**

- Digital Accuracy
- Fan Switch
- Battery Powered Only
- Large Illuminated Display
- Attractive Slim Design
- Soft Touch Buttons
- Fahrenheit/Celsius Switchable
- Easy Installation
- Optional Wall Plate Available